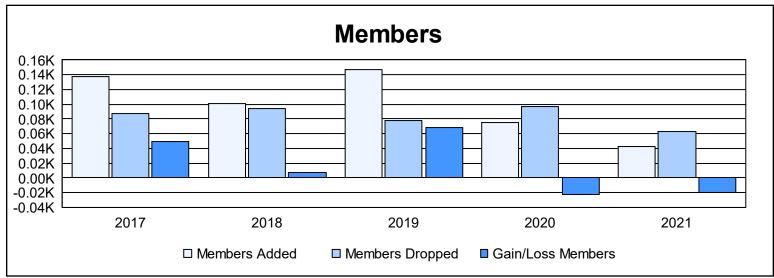

District 111NW As of June 2021 Cumulative

| Year      | New<br>Clubs | Dropped<br>Clubs | Gain/<br>Loss<br>Clubs | New<br>Members | Charter<br>Members | Reinstate<br>Members | Transfer<br>Members | Total<br>Member<br>Added | Total<br>Members<br>Dropped | Gain/<br>Loss<br>Members |
|-----------|--------------|------------------|------------------------|----------------|--------------------|----------------------|---------------------|--------------------------|-----------------------------|--------------------------|
| 2016-2017 | 1            | 0                | 1                      | 109            | 22                 | 1                    | 5                   | 137                      | 87                          | 50                       |
| 2017-2018 | 0            | 0                | 0                      | 95             | 0                  | 1                    | 5                   | 101                      | 94                          | 7                        |
| 2018-2019 | 2            | 0                | 2                      | 91             | 43                 | 2                    | 11                  | 147                      | 78                          | 69                       |
| 2019-2020 | 0            | 0                | 0                      | 67             | 0                  | 0                    | 8                   | 75                       | 97                          | -22                      |
| 2020-2021 | 0            | 0                | 0                      | 42             | 0                  | 1                    | 0                   | 43                       | 63                          | -20                      |
| Average   | 1            | 0                | 1                      | 81             | 13                 | 1                    | 6                   | 101                      | 84                          | 17                       |