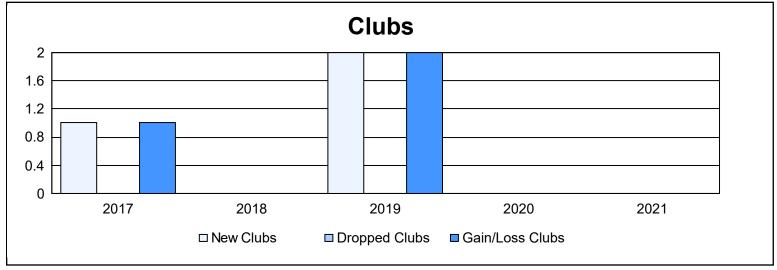

District 111NW As of June 2021 Cumulative

| Year      | New<br>Clubs | Dropped<br>Clubs | Gain/<br>Loss<br>Clubs | New<br>Members | Charter<br>Members | Reinstate<br>Members | Transfer<br>Members | Total<br>Member<br>Added | Total<br>Members<br>Dropped | Gain/<br>Loss<br>Members |
|-----------|--------------|------------------|------------------------|----------------|--------------------|----------------------|---------------------|--------------------------|-----------------------------|--------------------------|
| 2016-2017 | 1            | 0                | 1                      | 109            | 22                 | 1                    | 5                   | 137                      | 87                          | 50                       |
| 2017-2018 | 0            | 0                | 0                      | 95             | 0                  | 1                    | 5                   | 101                      | 94                          | 7                        |
| 2018-2019 | 2            | 0                | 2                      | 91             | 43                 | 2                    | 11                  | 147                      | 78                          | 69                       |
| 2019-2020 | 0            | 0                | 0                      | 67             | 0                  | 0                    | 8                   | 75                       | 97                          | -22                      |
| 2020-2021 | 0            | 0                | 0                      | 42             | 0                  | 1                    | 0                   | 43                       | 63                          | -20                      |
| Average   | 1            | 0                | 1                      | 81             | 13                 | 1                    | 6                   | 101                      | 84                          | 17                       |